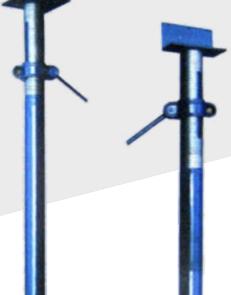

## **ADJUSTABLE PROPS & U - BASE JACK**

#### **Product Specifications**

| Product Type      | : Base Jack, U jack    |
|-------------------|------------------------|
| Components        | : Tubes, Rods          |
| Surface Treatment | : MS, GI               |
| Application       | : Structure Pipe,      |
|                   | Construction, Interior |
|                   | Refurbishing           |
| Color             | : Self-Finished        |

#### **Product Specifications**

| Product Type      | : MS Props            |
|-------------------|-----------------------|
| Components        | : Tubes               |
| Surface Treatment | : MS,GI               |
| Application       | : Structure Pipe,     |
|                   | Construction,         |
|                   | Interior Refurbishing |
| Color             | : Blue, Black         |