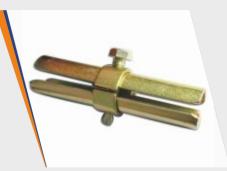

## SCAFFOLDING | CLAMPS

**Coupler Forged Fix** 

**Coupler Forged Swivel** 

**Coupler Sheet Metal Fix** 

**Coupler Sheet Metal Swivel** 

**Board Retaining Coupler** 

**Joint Pin** 

Ladder J Clamp

**Girder Coupler** 

Leader Box Clamp

**Sleeve Coupler** 

Wall Support Aluminium Ladder