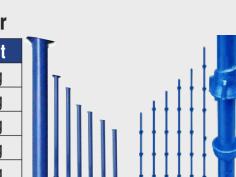

#### **CUPLOCK SCAFFOLDING**

#### **Cuplock Scaffolding Manufacturers in India**

Are you looking for the leading Cuplock Scaffolding Manufacturers in India ? If yes then Gujarat Industrial Corporation is the right destination for you to meet your Cuplock system requirements for supporting vertical loads and for general access. We manufacture these Cuplock systems by using the optimum quality of basic material.

#### **Standard Size of Ledger**

| Size in Metre   | Weight  | T |
|-----------------|---------|---|
| Ledger 0.5 Mtr. | 2.00 kg | T |
| Ledger 1.0 Mtr. | 3.75 kg |   |
| Ledger 1.5 Mtr. | 5.46 kg |   |
| Ledger 2.0 Mtr. | 7.15 kg |   |
| Ledger 2.5 Mtr. | 8.50 kg |   |

#### **Standard Size of Vertical**

| Size in Metre     | Weight   |
|-------------------|----------|
| 1.00 Mtr. : 2 Cup | 04.70 kg |
| 1.50 Mtr. : 3 Cup | 06.80 kg |
| 2.00 Mtr. : 4 Cup | 09.00 kg |
| 2.50 Mtr. : 5 Cup | 11.50 kg |
| 3.00 Mtr. : 6 Cup | 13.65 kg |

Vertical standards are make out of 40 NB "B" Class tube conform to IS 1161/1239. Pair of cups are provided at 500 mm C/C, but cups at 1000 mm C/C are available on request.