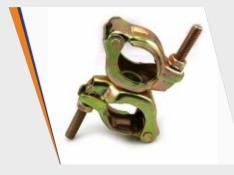

## SCAFFOLDING | CLAMPS

**Coupler Forged Fix** 

**Coupler Forged Swivel** 

**Coupler Sheet Metal Fix** 

**Coupler Sheet Metal Swivel** 

**Board Retaining Coupler** 

**Joint Pin** 

Ladder J Clamp

**Girder Coupler** 

Leader Box Clamp

**Sleeve Coupler** 

Wall Support Aluminium Ladder