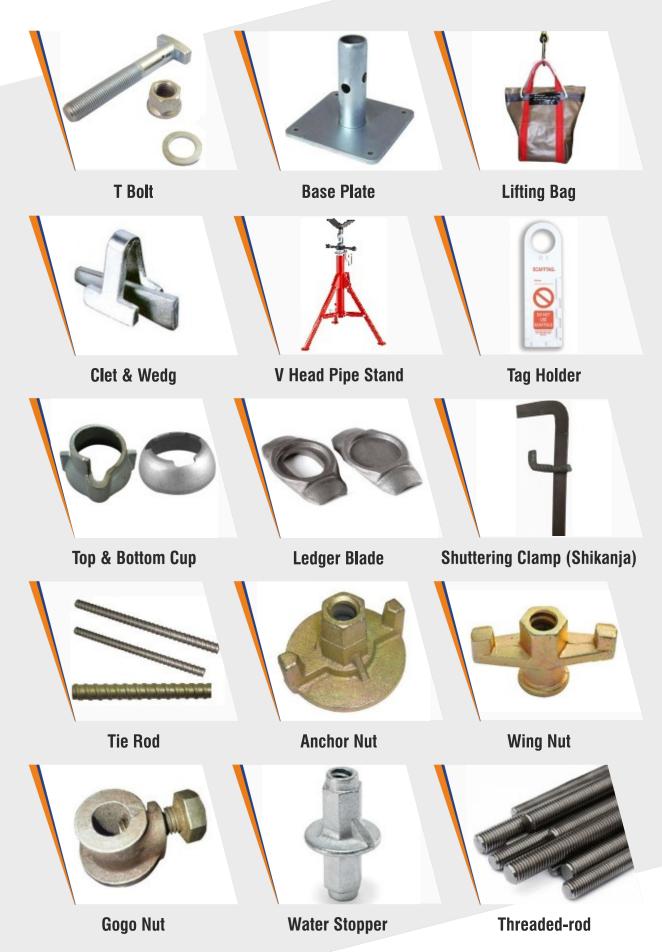

## WIDE RANGE OF SHUTTERING MATERIAL

We are intrinsically involved in manufacturing and supplying a wide range of formwork material. Our offered shuttering material includes Shuttering Plate, Adjustable Props, Shuttering Tie Rod, Anchor Nut, Shuttering Wing Nut, Shuttering Water Stopper, Shuttering Wedge Pin, Shuttering Clamp / Shikanja, and Rebar Cap.

#### ACCESSORIES