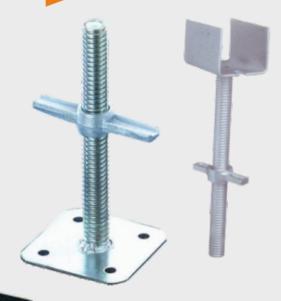

## **ADJUSTABLE PROPS & U - BASE JACK**

#### **Product Specifications**

| Product Type      | : Base Jack, U jack    |
|-------------------|------------------------|
| Components        | : Tubes, Rods          |
| Surface Treatment | : MS, GI               |
| Application       | : Structure Pipe,      |
|                   | Construction, Interior |
|                   | Refurbishing           |
| Color             | : Self-Finished        |

#### **Product Specifications**

| Product Type      | : MS Props            |
|-------------------|-----------------------|
| Components        | : Tubes               |
| Surface Treatment | : MS,GI               |
| Application       | : Structure Pipe,     |
|                   | Construction,         |
|                   | Interior Refurbishing |
| Color             | : Blue, Black         |