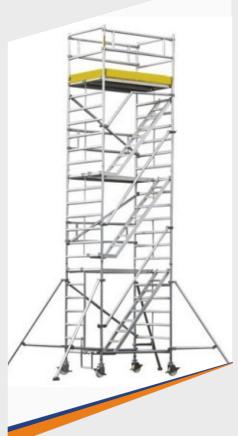

## ALUMINIUM MOBILE SCAFFOLDING TOWER

# Safe, Comfortable mobile scaffold tower for frequent climbing and descent with bulky and / or heavy loads.

- Scaffolding platforms width : 1.35 mtr. × Scaffolding length : 1.80 mtr.
- Working heights can be extended from 2 to max. 18 mtr. with standard parts.
- Comfortable entry into the scaffolding from outside through the wide entry frame stairways with 100 mm deep, non-slip tread surfaces and entry platform.
- 200 kg/m2 loading capacity i.e. depending on platform length from 486 kg to max. 810 kg.

| PLATFORM SIZE 1.35 X 1.80 M |       |       |       |       |       |
|-----------------------------|-------|-------|-------|-------|-------|
| Working Height mtr.         | 4.50  | 6.45  | 8.40  | 10.40 | 12.35 |
| Overall Height mtr.         | 3.50  | 5.45  | 7.40  | 9.40  | 11.35 |
| Platform Height mtr.        | 2.50  | 4.45  | 6.40  | 8.40  | 10.35 |
| Weight Kg.                  | 123.7 | 206.2 | 258.9 | 311.6 | 364.3 |