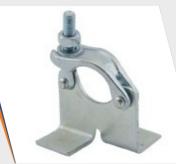

## SCAFFOLDING | CLAMPS

**Coupler Forged Fix** 

**Coupler Forged Swivel** 

**Coupler Sheet Metal Fix** 

**Coupler Sheet Metal Swivel** 

**Board Retaining Coupler** 

**Joint Pin** 

Ladder J Clamp

**Girder Coupler** 

Leader Box Clamp

**Sleeve Coupler** 

Wall Support Aluminium Ladder