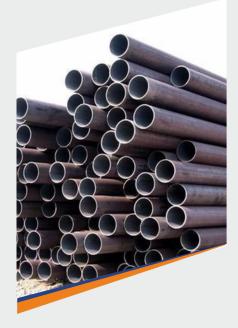

## SCAFFOLDING PIPE

#### MILD STEEL PIPE | GALVANIZAD IRON PIPES

## MS PIPE [ MILD STEEL PIPE ]

The MS Scaffolding Pipe is a versatile construction material made of high-quality mild steel. With a length of 6 meters and a round shape, this product is ideal for use in various scaffolding applications. Its outer diameter measures 48mm, providing ample stability and support for various construction projects. Scaffolding pipe can be jointed together at any angle with the right coupler. They are wonderful succedaneum of standard scaffoldings and steel props. Scaffolding pipe are widely used in construction and real estate which are much cheaper and convenient.