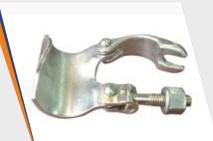

## SCAFFOLDING | CLAMPS

**Coupler Forged Fix** 

**Coupler Forged Swivel** 

**Coupler Sheet Metal Fix** 

**Coupler Sheet Metal Swivel** 

**Board Retaining Coupler** 

**Joint Pin** 

Ladder J Clamp

**Girder Coupler** 

Leader Box Clamp

**Sleeve Coupler** 

Wall Support Aluminium Ladder