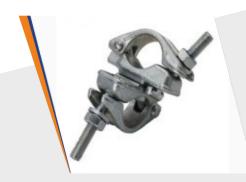

## SCAFFOLDING | CLAMPS

**Coupler Forged Fix** 

**Coupler Forged Swivel** 

**Coupler Sheet Metal Fix** 

**Coupler Sheet Metal Swivel** 

**Board Retaining Coupler** 

**Joint Pin** 

Ladder J Clamp

**Girder Coupler** 

Leader Box Clamp

**Sleeve Coupler** 

Wall Support Aluminium Ladder

#### ACCESSORIES