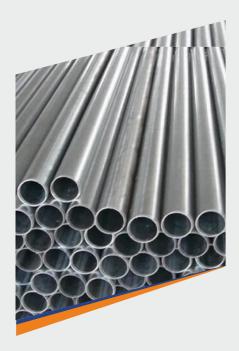

## SCAFFOLDING PIPE

#### MILD STEEL PIPE | GALVANIZAD IRON PIPES

## GI PIPE [ GALVANIZAD IRON PIPE ]

GI pipe scaffolding is a type of scaffolding made of galvanized iron (GI) pipes that are used to create a metal frame or structure for performing tasks like painting, plastering, or cleaning a building's exterior. GI pipes are coated with a zinc layer to protect them from corrosion and rust. Scaffolding pipe can be jointed together at any angle with the right coupler. They are wonderful succedaneum of standard scaffoldings and steel props.