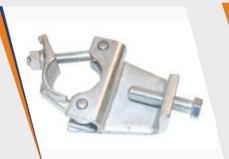

## SCAFFOLDING | CLAMPS

**Coupler Forged Fix** 

**Coupler Forged Swivel** 

**Coupler Sheet Metal Fix** 

**Coupler Sheet Metal Swivel** 

**Board Retaining Coupler** 

**Joint Pin** 

Ladder J Clamp

**Girder Coupler** 

Leader Box Clamp

**Sleeve Coupler** 

Wall Support Aluminium Ladder