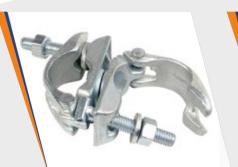

## SCAFFOLDING | CLAMPS

**Coupler Forged Fix** 

**Coupler Forged Swivel** 

**Coupler Sheet Metal Fix** 

**Coupler Sheet Metal Swivel** 

**Board Retaining Coupler** 

**Joint Pin** 

Ladder J Clamp

**Girder Coupler** 

Leader Box Clamp

**Sleeve Coupler** 

Wall Support Aluminium Ladder

#### ACCESSORIES