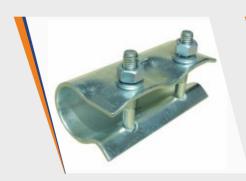

## SCAFFOLDING | CLAMPS

**Coupler Forged Fix** 

**Coupler Forged Swivel** 

**Coupler Sheet Metal Fix** 

**Coupler Sheet Metal Swivel** 

**Board Retaining Coupler** 

**Joint Pin** 

Ladder J Clamp

**Girder Coupler** 

Leader Box Clamp

**Sleeve Coupler** 

Wall Support Aluminium Ladder