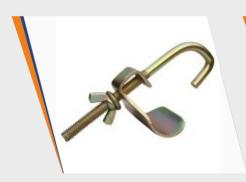

## SCAFFOLDING | CLAMPS

**Coupler Forged Fix** 

**Coupler Forged Swivel** 

**Coupler Sheet Metal Fix** 

**Coupler Sheet Metal Swivel** 

**Board Retaining Coupler** 

**Joint Pin** 

Ladder J Clamp

**Girder Coupler** 

Leader Box Clamp

**Sleeve Coupler** 

Wall Support Aluminium Ladder