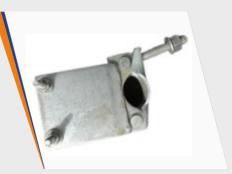

## SCAFFOLDING | CLAMPS

**Coupler Forged Fix** 

**Coupler Forged Swivel** 

**Coupler Sheet Metal Fix** 

**Coupler Sheet Metal Swivel** 

**Board Retaining Coupler** 

**Joint Pin** 

Ladder J Clamp

**Girder Coupler** 

Leader Box Clamp

**Sleeve Coupler** 

Wall Support Aluminium Ladder