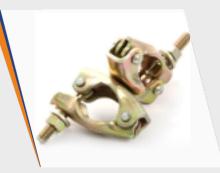

## SCAFFOLDING | CLAMPS

**Coupler Forged Fix** 

**Coupler Forged Swivel** 

**Coupler Sheet Metal Fix** 

**Coupler Sheet Metal Swivel** 

**Board Retaining Coupler** 

**Joint Pin** 

Ladder J Clamp

**Girder Coupler** 

Leader Box Clamp

**Sleeve Coupler** 

Wall Support Aluminium Ladder